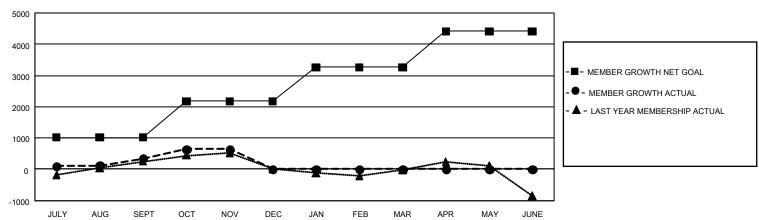

### REPORT DOES NOT INCLUDE CLUBS IN UNDISTRICTED AREAS.

| Clubs                 |               |           |               | Members RESULTS FOR 2021-2022 |                        |                         |                                                    |
|-----------------------|---------------|-----------|---------------|-------------------------------|------------------------|-------------------------|----------------------------------------------------|
| RESULTS FOR 2021-2022 |               |           |               |                               |                        |                         |                                                    |
| QUARTER               | NEW CLUB GOAL | NEW CLUBS | DROPPED CLUBS | QUARTER MEME                  | BER GROWTH NET<br>GOAL | MEMBER GROWTH<br>ACTUAL | DROPPED<br>MEMBERS ACTUAL<br>(including transfers) |
| JULY/AUG/SEPT         | 9             | 5         | 30            | JULY/AUG/SEPT                 | 1015                   | 1,502                   | 1,003                                              |
| OCT/NOV/DEC           | 30            | 17        | 2             | OCT/NOV/DEC                   | 1164                   | 1,220                   | 843                                                |
| JAN/FEB/MAR           | 48            | 0         | 0             | JAN/FEB/MAR                   | 1084                   | 0                       | 0                                                  |
| APR/MAY/JUNE          | 48            | 0         | 0             | APR/MAY/JUNE                  | 1151                   | 0                       | 0                                                  |

### GOALS AND ACTUAL MEMBERS CUMULATIVE

| DROPPED CLUBS: 32          |                      | 766 CLUBS OF 1,884 ADDED 1 OR<br>MORE NEW MEMBERS | GENDER DISTRIBUTION  MALE 25,695 (59.19%)                  |                                           |  |
|----------------------------|----------------------|---------------------------------------------------|------------------------------------------------------------|-------------------------------------------|--|
| DROPPED MEMBERS DECEASED   | 212                  |                                                   | FEMALE  NON BINARY  PREFER NOT TO ANSWER                   | 17,713 (40.80%)<br>2 (0.00%)<br>2 (0.00%) |  |
| CLUB CANCELLED OTHER TOTAL | 85<br>1,549<br>1,846 | CLICK HERE FOR CUMULATIVE MEMBERSHIP DATA         | TOTAL FAMILY UNIT MEMBE<br>FAMILY MEMBERS PAYING I<br>DUES |                                           |  |