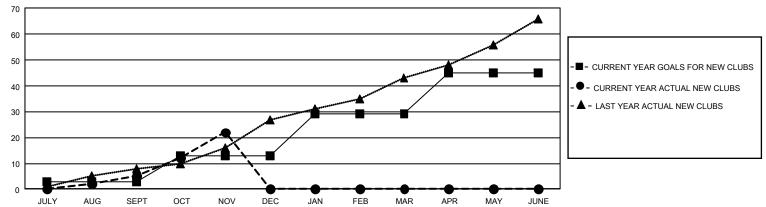

### REPORT DOES NOT INCLUDE CLUBS IN UNDISTRICTED AREAS.

| Clubs                 |               |           |               | Members RESULTS FOR 2021-2022 |                        |                         |                                                    |
|-----------------------|---------------|-----------|---------------|-------------------------------|------------------------|-------------------------|----------------------------------------------------|
| RESULTS FOR 2021-2022 |               |           |               |                               |                        |                         |                                                    |
| QUARTER               | NEW CLUB GOAL | NEW CLUBS | DROPPED CLUBS | QUARTER MEME                  | BER GROWTH NET<br>GOAL | MEMBER GROWTH<br>ACTUAL | DROPPED<br>MEMBERS ACTUAL<br>(including transfers) |
| JULY/AUG/SEPT         | 9             | 5         | 30            | JULY/AUG/SEPT                 | 1015                   | 1,502                   | 1,003                                              |
| OCT/NOV/DEC           | 30            | 17        | 2             | OCT/NOV/DEC                   | 1164                   | 1,220                   | 843                                                |
| JAN/FEB/MAR           | 48            | 0         | 0             | JAN/FEB/MAR                   | 1084                   | 0                       | 0                                                  |
| APR/MAY/JUNE          | 48            | 0         | 0             | APR/MAY/JUNE                  | 1151                   | 0                       | 0                                                  |

#### GOALS AND ACTUAL NEW CLUBS CUMULATIVE